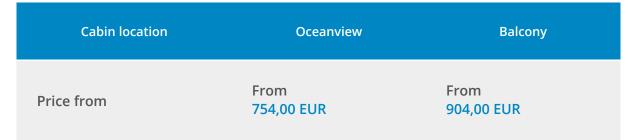

uises

Cruise Company A-Rosa on the cruise ship A-ROSA BRAVA

# **Rhine Christmas Markets 2024**

Cruise ID : #30,885,423 Journey Start Date: Mon 02 Dec 2024 Journey End Date: Fri 06 Dec 2024 Count Nights: 4 nights Cruise Region: Europe

#### What is included in the cruise

Cruise fare includes the below services (Premium All Inclusive package):

• Stay in the cabin of chosen category during the whole cruise (doublebed, airconditioner, safe, TV, bathroom, fen, wardrobe, telephone, set of bath towels, woll blanket, robe and slippers

#### Not included in the cruise

Cruise fare does not include the following services and should be paid additionaly:

- Excusions
- Tips
- SPA and cosmetological services
- Air tickets
- Transfers before/after cruises
- Medical insurance

### **Cabin prices**



## Short Cruise Program

| DAY | PORT                          | DATE       | ARRIVAL | DEPARTURE |
|-----|-------------------------------|------------|---------|-----------|
| 1   | Cologne<br>Germany            | Mon 02 Dec | -       | 17:00     |
| 2   | <mark>Mainz</mark><br>Germany | Tue 03 Dec | 19:00   | 23:59     |
| 3   | Frankfurt<br>Germany          | Wed 04 Dec | 06:00   | -         |
| 4   | Koblenz<br>Germany            | Thu 05 Dec | 15:00   | 21:30     |
| 5   | Cologne<br>Germany            | Fri 06 Dec | 05:00   | -         |

Printed: 2024-05-18T03:32:14.846764Z[GMT]