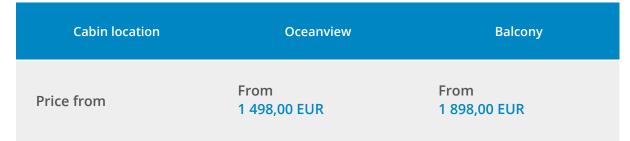

Cruise Company A-Rosa on the cruise ship A-ROSA VIVA

# **Rhine New Year's Dream 2025**

Cruise ID : #30,885,169 Journey Start Date: Sun 28 Dec 2025 Journey End Date: Sun 04 Jan 2026 Count Nights: 7 nights Cruise Region: Europe

#### What is included in the cruise

Cruise fare includes the below services (Premium All Inclusive package):

• Stay in the cabin of chosen category during the whole cruise (doublebed, airconditioner, safe, TV, bathroom, fen, wardrobe, telephone, set of bath towels, woll blanket, robe and slippers

#### Not included in the cruise

Cruise fare does not include the following services and should be paid additionaly:

- Excusions
- Tips
- SPA and cosmetological services
- Air tickets
- Transfers before/after cruises
- Medical insurance

### **Cabin prices**



## Short Cruise Program

| DAY | PORT                                  | DATE       | ARRIVAL | DEPARTURE |
|-----|---------------------------------------|------------|---------|-----------|
| 1   | <mark>Cologne</mark><br>Germany       | Sun 28 Dec | -       | 16:00     |
| 2   | <mark>Antwerp</mark><br>Belgium       | Mon 29 Dec | 14:00   | -         |
| 3   | <mark>Antwerp</mark><br>Belgium       | Tue 30 Dec | -       | 21:00     |
| 4   | Amsterdam<br>Netherlands              | Wed 31 Dec | 14:00   | -         |
| 5   | Amsterdam<br>Netherlands              | Thu 01 Jan | -       | 23:00     |
| 6   | <mark>Rotterdam</mark><br>Netherlands | Fri 02 Jan | 08:00   | 20:00     |
| 7   | <mark>Nijmegen</mark><br>Netherlands  | Sat 03 Jan | 06:00   | 12:00     |
| 8   | Cologne<br>Germany