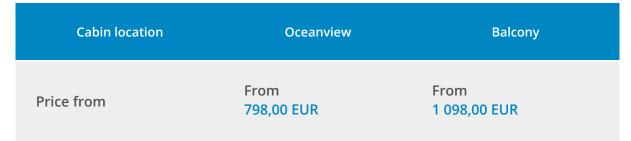

es@center.cruises

Cruise Company A-Rosa on the cruise ship A-ROSA RIVA

# **Danube Discovery 2025**

Cruise ID : #30,885,049 Journey Start Date: Thu 27 Mar 2025 Journey End Date: Tue 01 Apr 2025 Count Nights: 5 nights Cruise Region: Europe

#### What is included in the cruise

Cruise fare includes the below services (Premium All Inclusive package):

• Stay in the cabin of chosen category during the whole cruise (doublebed, airconditioner, safe, TV, bathroom, fen, wardrobe, telephone, set of bath towels, woll blanket, robe and slippers

#### Not included in the cruise

Cruise fare does not include the following services and should be paid additionaly:

- Excusions
- Tips
- SPA and cosmetological services
- Air tickets
- Transfers before/after cruises
- Medical insurance

### Cabin prices



## Short Cruise Program

| DAY | PORT                                | DATE       | ARRIVAL | DEPARTURE |
|-----|-------------------------------------|------------|---------|-----------|
| 1   | <mark>Passau</mark><br>Germany      | Thu 27 Mar | -       | 16:00     |
| 2   | <mark>Vein</mark><br>Austria        | Fri 28 Mar | 13:00   | -         |
| 3   | <mark>Bratislava</mark><br>Slovakia | Sat 29 Mar | 08:00   | 23:59     |
| 4   | <mark>Melk</mark><br>Austria        | Sun 30 Mar | 18:00   | 19:00     |
| 5   | Linz am Rhein<br>Germany            | Mon 31 Mar | 06:00   | 18:30     |
| 6   | <mark>Passau</mark><br>Germany      | Tue 01 Apr | 07:00   |           |

Printed: 2024-05-28T19:58:18.339040Z[GMT]