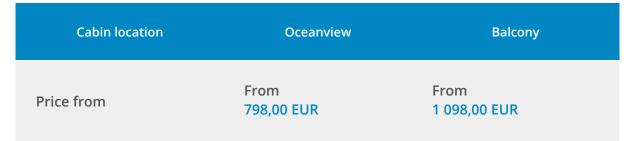

les@center.cruises

Cruise Company A-Rosa on the cruise ship A-ROSA MIA

# **Danube Discovery 2025**

Cruise ID : #30,885,001 Journey Start Date: Mon 31 Mar 2025 Journey End Date: Sat 05 Apr 2025 Count Nights: 5 nights Cruise Region: Europe

#### What is included in the cruise

Cruise fare includes the below services (Premium All Inclusive package):

• Stay in the cabin of chosen category during the whole cruise (doublebed, airconditioner, safe, TV, bathroom, fen, wardrobe, telephone, set of bath towels, woll blanket, robe and slippers

#### Not included in the cruise

Cruise fare does not include the following services and should be paid additionaly:

- Excusions
- Tips
- SPA and cosmetological services
- Air tickets
- Transfers before/after cruises
- Medical insurance

### Cabin prices



## Short Cruise Program

| DAY | PORT                                | DATE       | ARRIVAL | DEPARTURE |
|-----|-------------------------------------|------------|---------|-----------|
| 1   | <mark>Passau</mark><br>Germany      | Mon 31 Mar | -       | 16:00     |
| 2   | <mark>Vein</mark><br>Austria        | Tue 01 Apr | 13:00   | -         |
| 3   | <mark>Bratislava</mark><br>Slovakia | Wed 02 Apr | 08:00   | 23:59     |
| 4   | <mark>Melk</mark><br>Austria        | Thu 03 Apr | 18:00   | 19:00     |
| 5   | Linz am Rhein<br>Germany            | Fri 04 Apr | 06:00   | 18:30     |
| 6   | <mark>Passau</mark><br>Germany      | Sat 05 Apr | 07:00   |           |

Printed: 2024-05-18T22:25:58.755922Z[GMT]