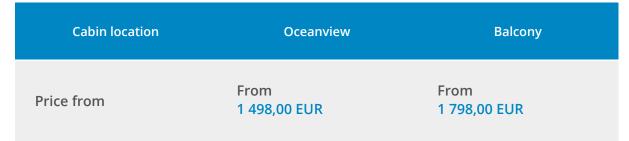

Cruise Company A-Rosa on the cruise ship A-ROSA DONNA

# **Danube Classics Vienna 2025**

Cruise ID : #30,884,808 Journey Start Date: Fri 16 May 2025 Journey End Date: Fri 23 May 2025 Count Nights: 7 nights Cruise Region: Europe

#### What is included in the cruise

Cruise fare includes the below services (Premium All Inclusive package):

• Stay in the cabin of chosen category during the whole cruise (doublebed, airconditioner, safe, TV, bathroom, fen, wardrobe, telephone, set of bath towels, woll blanket, robe and slippers

#### Not included in the cruise

Cruise fare does not include the following services and should be paid additionaly:

- Excusions
- Tips
- SPA and cosmetological services
- Air tickets
- Transfers before/after cruises
- Medical insurance

### **Cabin prices**



## Short Cruise Program

| DAY | PORT                                | DATE       | ARRIVAL | DEPARTURE |
|-----|-------------------------------------|------------|---------|-----------|
| 1   | <mark>Vein</mark><br>Austria        | Fri 16 May | -       | -         |
| 2   | <mark>Vein</mark><br>Austria        | Sat 17 May | -       | 18:30     |
| 3   | <mark>Budapest</mark><br>Hungary    | Sun 18 May | 15:00   | -         |
| 4   | <mark>Budapest</mark><br>Hungary    | Mon 19 May | -       | 15:00     |
| 5   | <mark>Bratislava</mark><br>Slovakia | Tue 20 May | 09:00   | 15:30     |
| 6   | <mark>Melk</mark><br>Austria        | Wed 21 May | 12:30   | 13:30     |
| 7   | <mark>Passau</mark><br>Germany      | Thu 22 May | 08:00   | 16:00     |
| 8   | <mark>Vein</mark><br>Austria